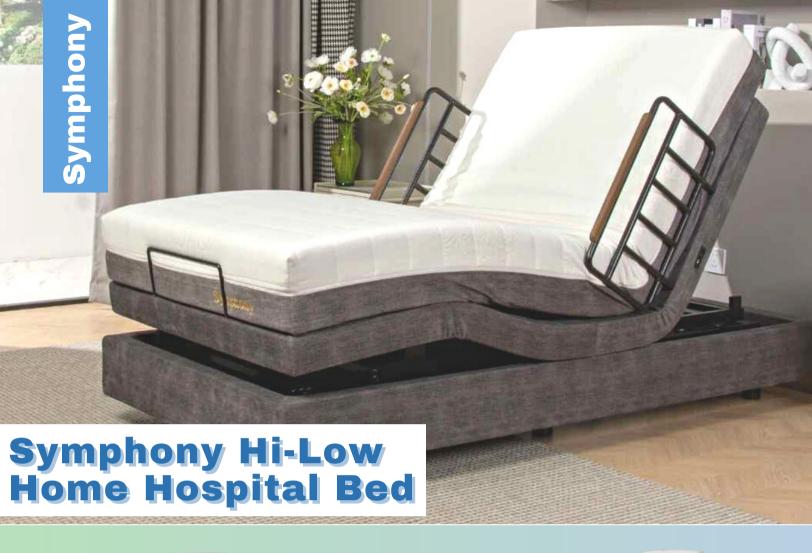

The **Symphony Hi-Low Hospital Bed** offers the convenience of a traditional homecare bed with the aesthetics of a modern adjustable bed. With a high quality pillowtop mattress and optional siderails, the Symphony Bed is perfect for care at home or in an assisted living facility.

## Symphony Hi-Low Bed

**Symphony Twin XL Symphony Queen** Max. Load: 880 lbs (400 kg) Max. Load: 880 lbs (400 kg) Bed Weight: 200 lbs (90 kg) Bed Weight: 126 lbs (57 kg) **Min. Height:** 14.5" (36.8 cm) **Min. Height:** 14.5" (36.8 cm) Max. Height: 26.5" (67.3 cm) Max. Height: 26.5" (67.3 cm) Footrest Angle: 0-38° Footrest Angle: 0-38° Backrest Angle: 0-70° Backrest Angle: 0-70° Sleep Surface: 38" W x 80" L Sleep Surface: 60" W x 80" L Mattress Height: 8" (20 cm) Mattress Height: 8" (20 cm) Zero Gravity: YES **Zero Gravity: YES** Massage: YES Massage: YES

**Optional Side Rails** 

Sturdy fixed half-rails aid in repositioning and ensure safety

**Hi-Low Feature** 

Bed height can be modified for easy access and exit from bed