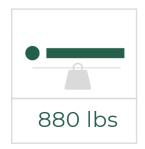

## Symphony Hi-Low Bed

**Symphony Twin XL Symphony Queen** Max. Load: 880 lbs (400 kg) Max. Load: 880 lbs (400 kg) Bed Weight: 200 lbs (90 kg) Bed Weight: 126 lbs (57 kg) **Min. Height:** 14.5" (36.8 cm) **Min. Height:** 14.5" (36.8 cm) Max. Height: 26.5" (67.3 cm) Max. Height: 26.5" (67.3 cm) Footrest Angle: 0-38° Footrest Angle: 0-38° Backrest Angle: 0-70° Backrest Angle: 0-70° Sleep Surface: 38" W x 80" L Sleep Surface: 60" W x 80" L Mattress Height: 8" (20 cm) Mattress Height: 8" (20 cm) Zero Gravity: YES **Zero Gravity: YES** Massage: YES Massage: YES

## **Features & Benefits**

**Battery Backup: YES** 

- Available in Twin XL, Queen and Split King (two Twin XL)
- Generous 880 lbs weight capacity
- Backlit, wireless 19-button hand control for customized comfort