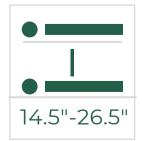

## Symphony Hi-Low Bed

**Symphony Twin XL Symphony Queen** Max. Load: 880 lbs (400 kg) Max. Load: 880 lbs (400 kg) Bed Weight: 200 lbs (90 kg) Bed Weight: 126 lbs (57 kg) **Min. Height:** 14.5" (36.8 cm) **Min. Height:** 14.5" (36.8 cm) Max. Height: 26.5" (67.3 cm) Max. Height: 26.5" (67.3 cm) Footrest Angle: 0-38° Footrest Angle: 0-38° Backrest Angle: 0-70° Backrest Angle: 0-70° Sleep Surface: 38" W x 80" L Sleep Surface: 60" W x 80" L Mattress Height: 8" (20 cm) Mattress Height: 8" (20 cm) Zero Gravity: YES **Zero Gravity: YES** Massage: YES Massage: YES

**Hi-Low Feature** 

Bed height can be modified for easy access and exit from bed