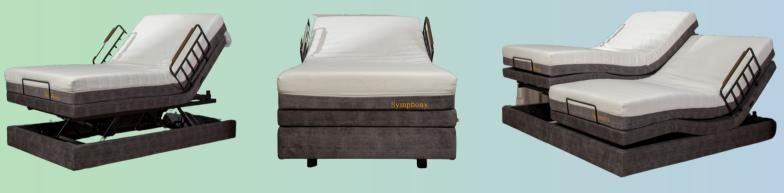

## Symphony Hi-Low Bed

**Symphony Twin XL Symphony Queen** Max. Load: 880 lbs (400 kg) Max. Load: 880 lbs (400 kg) Bed Weight: 200 lbs (90 kg) Bed Weight: 126 lbs (57 kg) **Min. Height:** 14.5" (36.8 cm) **Min. Height:** 14.5" (36.8 cm) Max. Height: 26.5" (67.3 cm) Max. Height: 26.5" (67.3 cm) Footrest Angle: 0-38° Footrest Angle: 0-38° Backrest Angle: 0-70° Backrest Angle: 0-70° Sleep Surface: 38" W x 80" L Sleep Surface: 60" W x 80" L Mattress Height: 8" (20 cm) Mattress Height: 8" (20 cm) Zero Gravity: YES **Zero Gravity: YES** Massage: YES Massage: YES

**Optional Side Rails** 

Sturdy fixed half-rails aid in repositioning and ensure safety

**Hi-Low Feature** 

Bed height can be modified for easy access and exit from bed