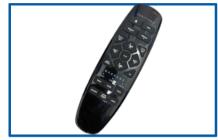

**19-Button Hand Control** 

Wireless hand control is backlit, wireless & inclues memory settings

## **Features & Benefits**

**Battery Backup: YES** 

- Available in Twin XL, Queen and Split King (two Twin XL)
- Generous 880 lbs weight capacity
- Backlit, wireless 19-button hand control for customized comfort