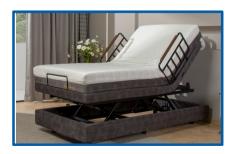

**Hi-Low Feature** 

Bed height can be modified for easy access and exit from bed