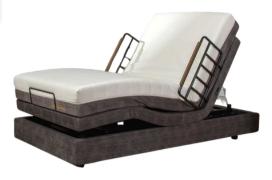

The **Symphony Hi-Low Hospital Bed** offers the convenience of a traditional homecare bed with the aesthetics of a modern adjustable bed. With a high quality pillowtop mattress and optional siderails, the Symphony Bed is perfect for care at home or in an assisted living facility.