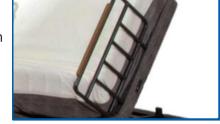

**Optional Side Rails** 

Sturdy fixed half-rails aid in repositioning and ensure safety