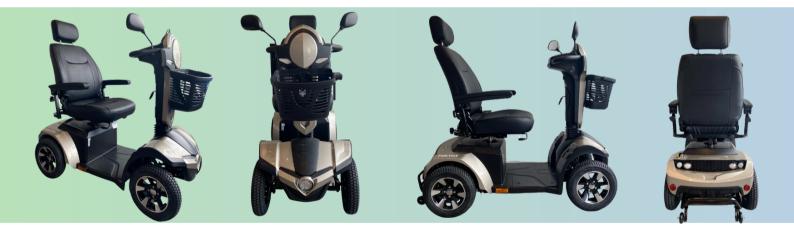

FOXTR 3
Heavy Duty Mobility Scooter

The **FOXTR 3 Heavy Duty 4-Wheel Scooter** features sturdy, heavy duty construction to provide an exhilarating & comfortable ride. With an impressive range, advanced suspension system and an impressive suite of comfort features, the FOXTR 3 is ideal for all your outdoor adventures.

Battery Weight: 32 lbs each (14.5 kg)

- Full suspension and large, 14" pneumatic tires (air filled)
- Hazard lights, LED lighting package, turn signals & reflectors
- One-touch, infinitely adjustable delta tiller for comfort
- High-back captain's seat folds-down and is height adjustable
- Seat features reclining backrest and adjustable headrest
- Dual rear-view mirrors, anti-tip wheels & positioning belt
- Convenient USB port for charging your mobile device
- Large front plastic basket to carry personal belongings
- Wider 20" seat for comfort and versatility
- Includes dual mirrors for improved visibility

## **Large Pneumatic Tires**

14" air-filled tires help you navigate challenging terrains in comfort

**Includes Dual Mirrors** 

Left and right mirrors included for better visibility

**Luxury Seating** 

Wider 20" Captain's Chair reclines, pivots & slides back & forth