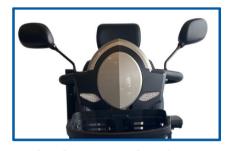

## **Large Pneumatic Tires**

14" air-filled tires help you navigate challenging terrains in comfort

**Includes Dual Mirrors** 

Left and right mirrors included for better visibility

**Luxury Seating** 

Wider 20" Captain's Chair reclines, pivots & slides back & forth