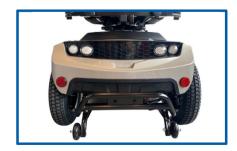

## **Ultra Suspension System**

Advanced Front and Rear Suspension for excellent outdoors performance

**Premium Lighting Package** 

Hazard lights, LED lighting, turn signals and reflectors