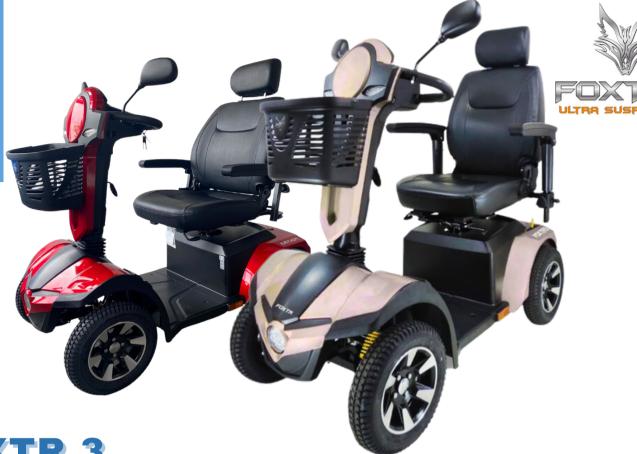

FOXTR 3
Heavy Duty Mobility Scooter

The **FOXTR 3 Heavy Duty 4-Wheel Scooter** features sturdy, heavy duty construction to provide an exhilarating & comfortable ride. With an impressive range, advanced suspension system and an impressive suite of comfort features, the FOXTR 3 is ideal for all your outdoor adventures.

Battery Weight: 32 lbs each (14.5 kg)

- Full suspension and large, 14" pneumatic tires (air filled)
- Hazard lights, LED lighting package, turn signals & reflectors
- One-touch, infinitely adjustable delta tiller for comfort
- High-back captain's seat folds-down and is height adjustable
- Seat features reclining backrest and adjustable headrest
- Dual rear-view mirrors, anti-tip wheels & positioning belt
- Convenient USB port for charging your mobile device
- Large front plastic basket to carry personal belongings
- Wider 20" seat for comfort and versatility
- Includes dual mirrors for improved visibility

## **Large Pneumatic Tires**

14" air-filled tires help you navigate challenging terrains in comfort

**Includes Dual Mirrors** 

Left and right mirrors included for better visibility

**Luxury Seating** 

Wider 20" Captain's Chair reclines, pivots & slides back & forth