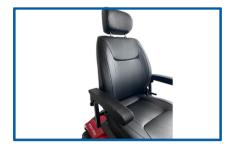

## **Large Pneumatic Tires**

14" air-filled tires help you navigate challenging terrains in comfort

**Includes Dual Mirrors** 

Left and right mirrors included for better visibility

**Luxury Seating** 

Wider 20" Captain's Chair reclines, pivots & slides back & forth