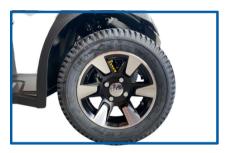

## **Large Pneumatic Tires**

14" air-filled tires help you navigate challenging terrains in comfort

**Includes Dual Mirrors** 

Left and right mirrors included for better visibility

**Luxury Seating** 

Wider 20" Captain's Chair reclines, pivots & slides back & forth