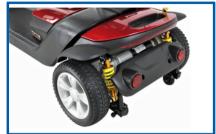

## **Ultra Suspension System**

Advanced Front and Rear Suspension for improved outdoors performance