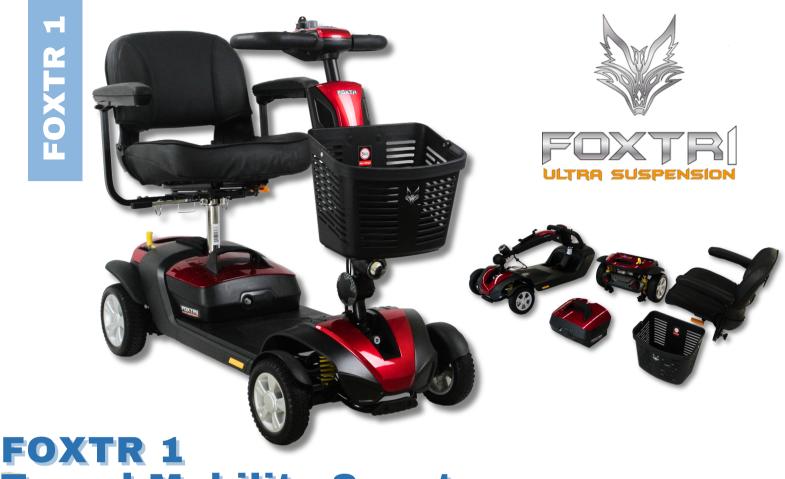

**Travel Mobility Scooter** 

The FOXTR I Travel Mobility Scooter with Ultra Suspension offers all the features you need to regain your independence in both indoors and outdoors spaces. This feature packed travel scooter offers larger wheels for a smoother ride, classleading shock absorption, quick disassembly and a powerful motor.

## **Features & Benefits**

- Larger wheels than other travel scooters for a smoother ride.
- Forward and backward adjustable for ideal positioning
- Larger shopping basket
- Powerful, front LED headlight
- Ultra Suspension with front and rear shock absorbers
- Front and rear mudguards
- Disassembles into 5 separate parts for quick transportation
- Swiveling, adjustable-height seat
- Flip-up, width-adjustable armrests
- Tiller can be easily adjusted with a comfortable grip knob
- Durable rubber floor mat and foot rests
- Includes anti-tipping wheels & double mirrors for safety

**Warranty**: Limited lifetime warranty on the frame, 24 months on Electronics and 12 months on the Batteries

**Intuitive Control Panel** 

Easy-read battery gauge, speed control, horn and lights

**Adjustable Seating** 

Folding seat can pivot and slide to help you find perfect fit

**Removable Battery Pack** 

Removable batteries can be charged onboard scooter or separately