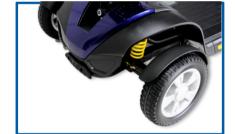

## **Ultra Suspension System**

Advanced Front and Rear Suspension for improved outdoors performance

## **Larger Solid Tires**

Treaded 7.5" front and 8.5" back tires are larger than other travel scooters